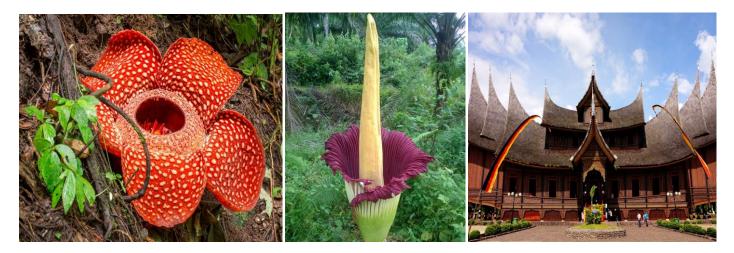

## Day 2 : Bukit Tinggi Explore (B)

After breakfast, start **Rafflesia** Expedition. If have times and **Amorphophallus Titanium** blooming near this Area (around 40 km) will go there as **Optional Activities** 

#### Day 3 : Bukit Tinggi Explore (B)

After breakfast, start **Rafflesia** Expedition. If have times and **Amorphophallus Titanium** blooming near this Area (around 40 km) will go there as **Optional Activities** 